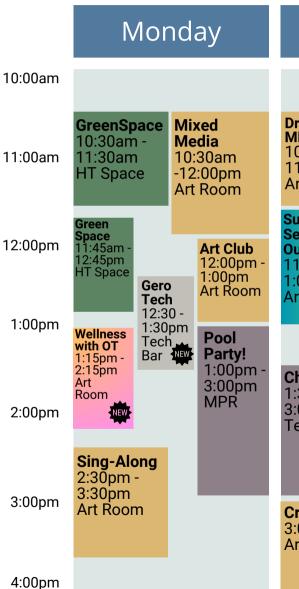

Wallis Annenberg GenSpace Horticultural Therapy
Financial Security + Safety

Tuosday

Thursday

Technology + Devices
Social Connection + Storytelling
Fitness/Wellness on Page 2

Thursday

Thursday

Thursday



## Tuesday **Drum It with MMM** 10:30am -**Tech** 11:30am Help Art Room 11:00am - 12:00pm Tech Bar Sustainability **Series: Love Our Earth** 11:45am -Crochet 101 1:00pm 12:15pm -Art Room 1:45pm HT Space Chess! 1:30pm -3:00pm Intro to Tech Bar Comedy 2:00pm -3:00pm Art Room **Creating with Clay** 3:00pm - 4:00pm Art Room

## Wednesday GeroTech 10:00am -**Knitting 101** 11:00am 10:15am Tech Bar -11:45am HT Space **GenSpace Conversations** 12:00pm - 1:00pm Art Room **Art Studio (Drawing)** 1:15pm - 2:30pm Art Room **Art Studio (Painting)** 2:30pm - 4:00pm Art Room

## Thursday





## **Health, Fitness, + Wellness Schedule**

|                    | Monday                                                      | Tuesday                                                            | Wednesday