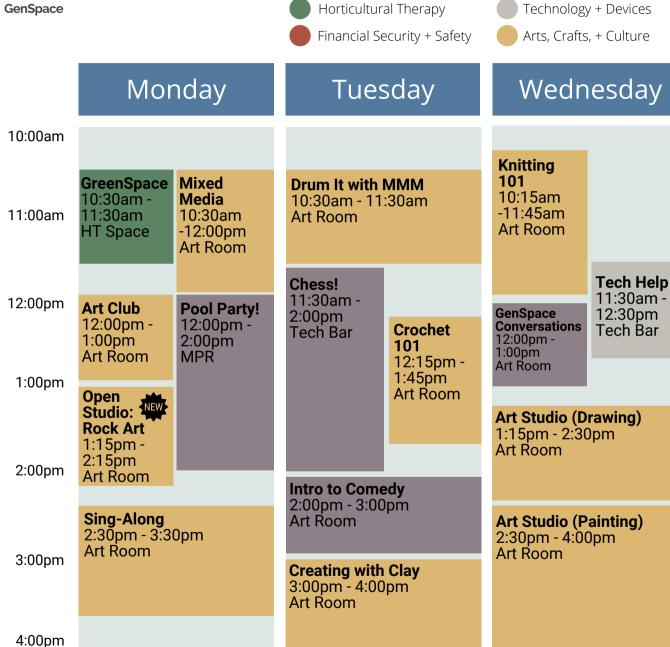

Social Connection + Storytelling

Fitness/Wellness on Page 2



Wallis Annenberg **GenSpace** 



## Wednesday

## Thursday

## **GreenSpace** 10:30am - 11:30am **HT Space**

**GenSpace Voices** 11:30am - 12:30pm Art Room





Painter's Palette 2:30pm - 3:45pm Art Room



## **Health, Fitness, + Wellness Schedule**

|         | Monday                                                      | Tuesday                                                            | Wednesday                                                | Thursday                                                     |
|---------|-------------------------------------------------------------|--------------------------------------------------------------------|----------------------------------------------------------|--------------------------------------------------------------|
| 10:00am | Relaxing Meditation<br>10:30am - 11: